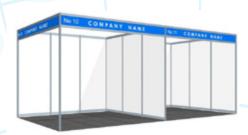

#### **Exhibition Stand Details:**

| Shell Scheme Stand Package 3m x 3m | A\$3,500 (includes 10% GST) |
|------------------------------------|-----------------------------|
| Shell Scheme Stand Package 3m x 2m | A\$3,000 (includes 10% GST) |
| Shell Scheme Stand Package 3m x 1m | A\$2,500 (includes 10% GST) |

#### Each Shell Scheme stand package includes the following:

- White panels 2.4m high
- Company name on fascia board
- Two (2) x 120w spotlights
- One (1) x 4amp power point

Diagram of a single or double 3m x 3m shell scheme booth package